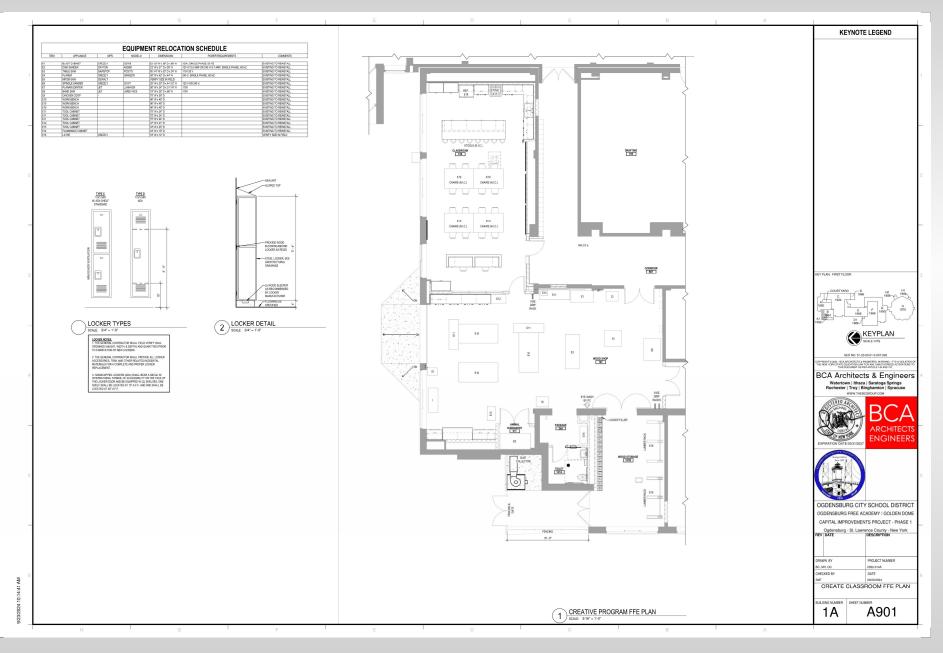

## **<u>Capital Improvements Project Update</u>** Phase 1 – Create Classroom (A901)