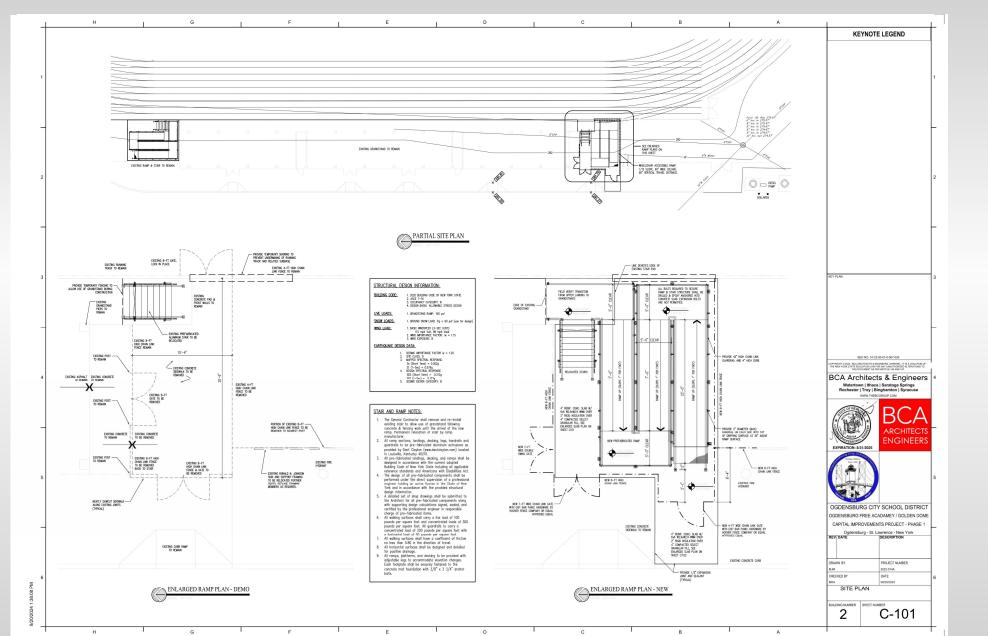

# **<u>Capital Improvements Project Update</u>** Phase 1 – Grandstand Entrance (C-101)