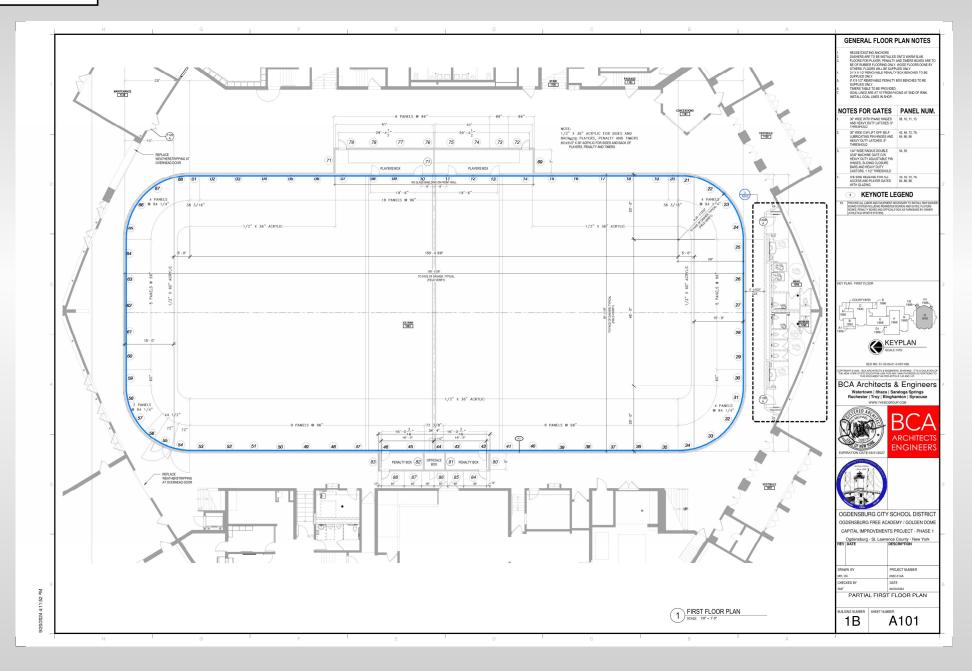

### **<u>Capital Improvements Project Update</u>** Phase 1 – Team Rooms & Lift (A100)