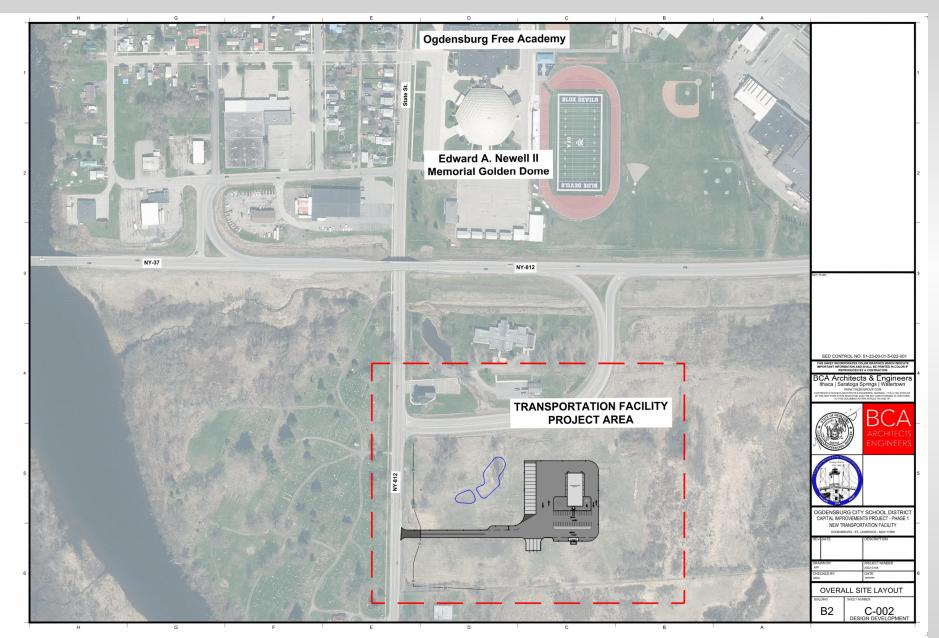

#### **<u>Capital Improvements Project Update</u>** Phase 1 – Transportation Site (C002)