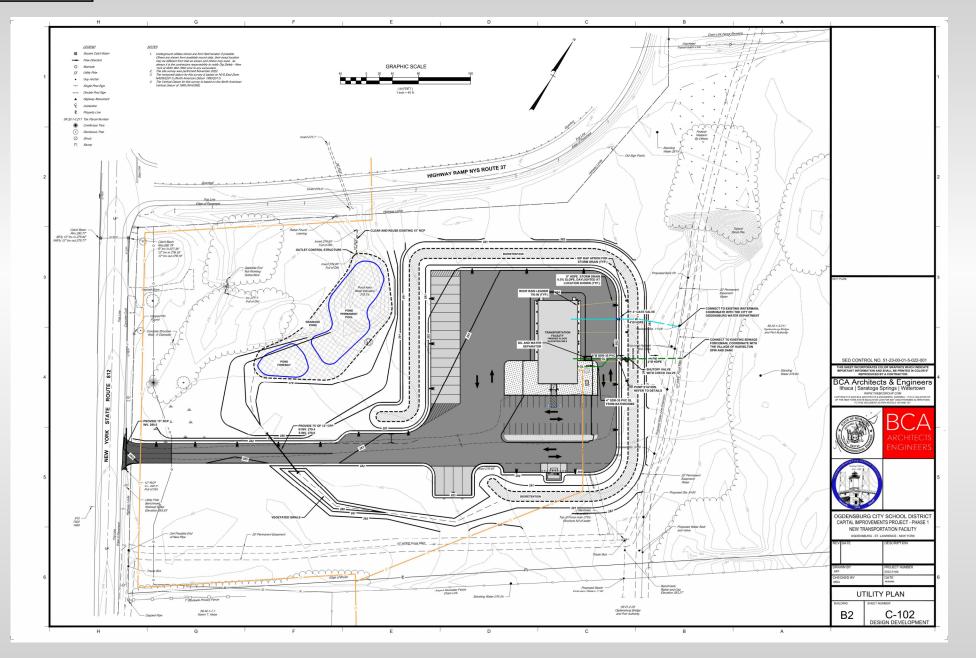

# **<u>Capital Improvements Project Update</u>** Phase 1 – Transportation Site (C102)

BCA