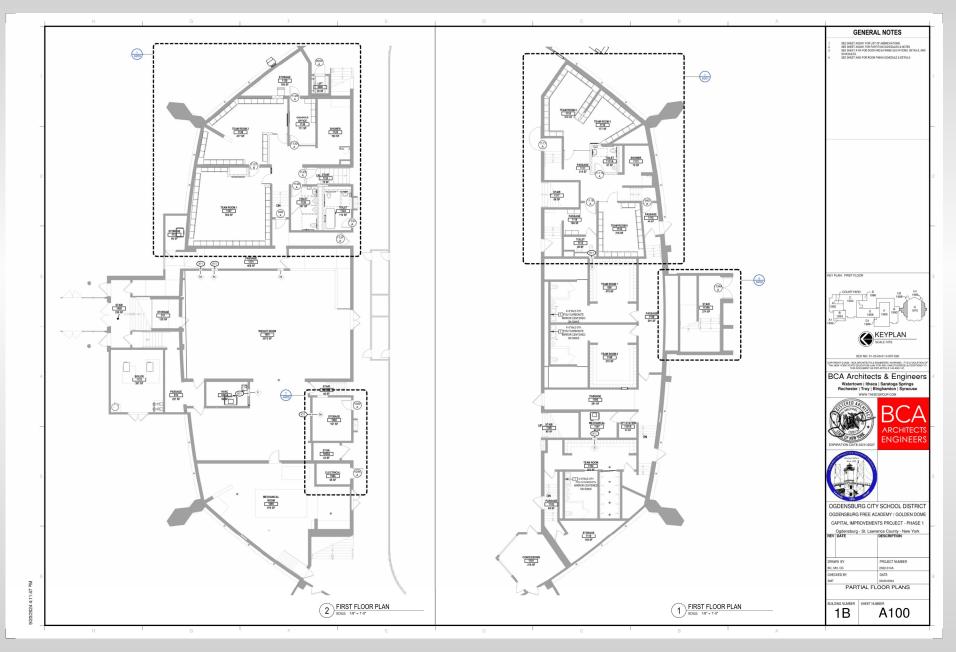

### **<u>Capital Improvements Project Update</u>** Phase 1 – Team Rooms & Lift (A100)